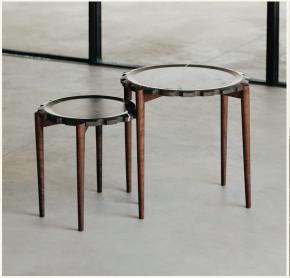

Clock S Grey Kendzo

CLOCK S is a versatile side table in a contemporary style designed to complement the living spaces' décor. The marble stone top merges perfectly with the wooden legs.

name Clock S Grey Kendzo category side table designer Fábio Teixeira year 2017

 $\label{eq:materials} \textbf{Materials} \; \textbf{\& finishing} \; \text{Feet in solid walnut, marble table top with honed matte finish.}$ 

**Production details** Structure in solid turned wood, top shaped in a 5-axis milling machine and rigorous manual finishing so that every detail is preserved.