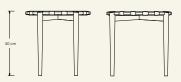

Dimensions (cm) H40 - 040 Weight (kg) approx 13

**Cleaning instructions** Wipe with a damp cloth, or just a soft dry cloth. Do not use any type of detergent that can mark the stone and the wood.

Packaging dimensions (cm) H58 x L80 x W60 Packaging weight (kg) 16