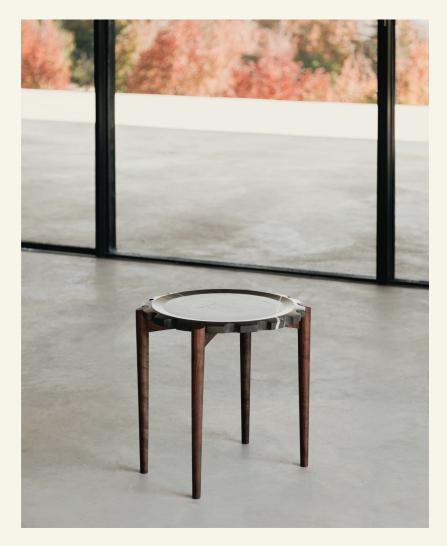

Clock S Grey Kendzo

CLOCK S is a versatile side table in a contemporary style designed to complement the living spaces' décor. The marble stone top merges perfectly with the wooden legs.

name Clock S Grey Kendzo category side table designer Fábio Teixeira year 2017

 $\label{eq:materials} \textbf{Materials} \; \textbf{\& finishing} \; \text{Feet in solid walnut, marble table top with honed matte finish.}$ 

**Production details** Structure in solid turned wood, top shaped in a 5-axis milling machine and rigorous manual finishing so that every detail is preserved.